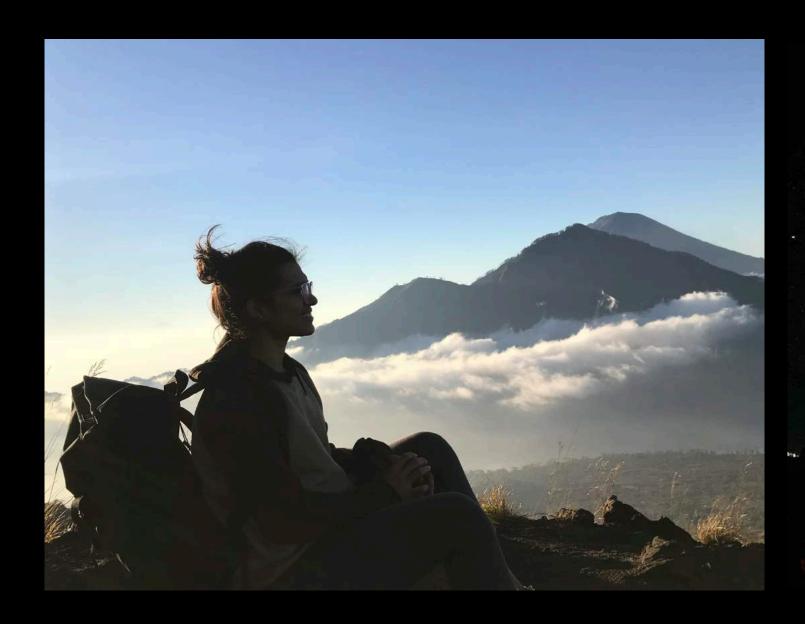

# BALI Edition will have Deep Immersive Experiences with Nature

- Jungles
- Waterfalls
- Rice Fields
- Mountains
- Beaches\*

<sup>\*</sup> Beaches will be post 13th July if you stay back after 14th July.

### POST 14th till 16th July

We travel as friends.

We explore a Canggu in

Bali - a different area.

We workout, We party,

We hike Mt. Batur or Mt.

Agung, We Chill together.