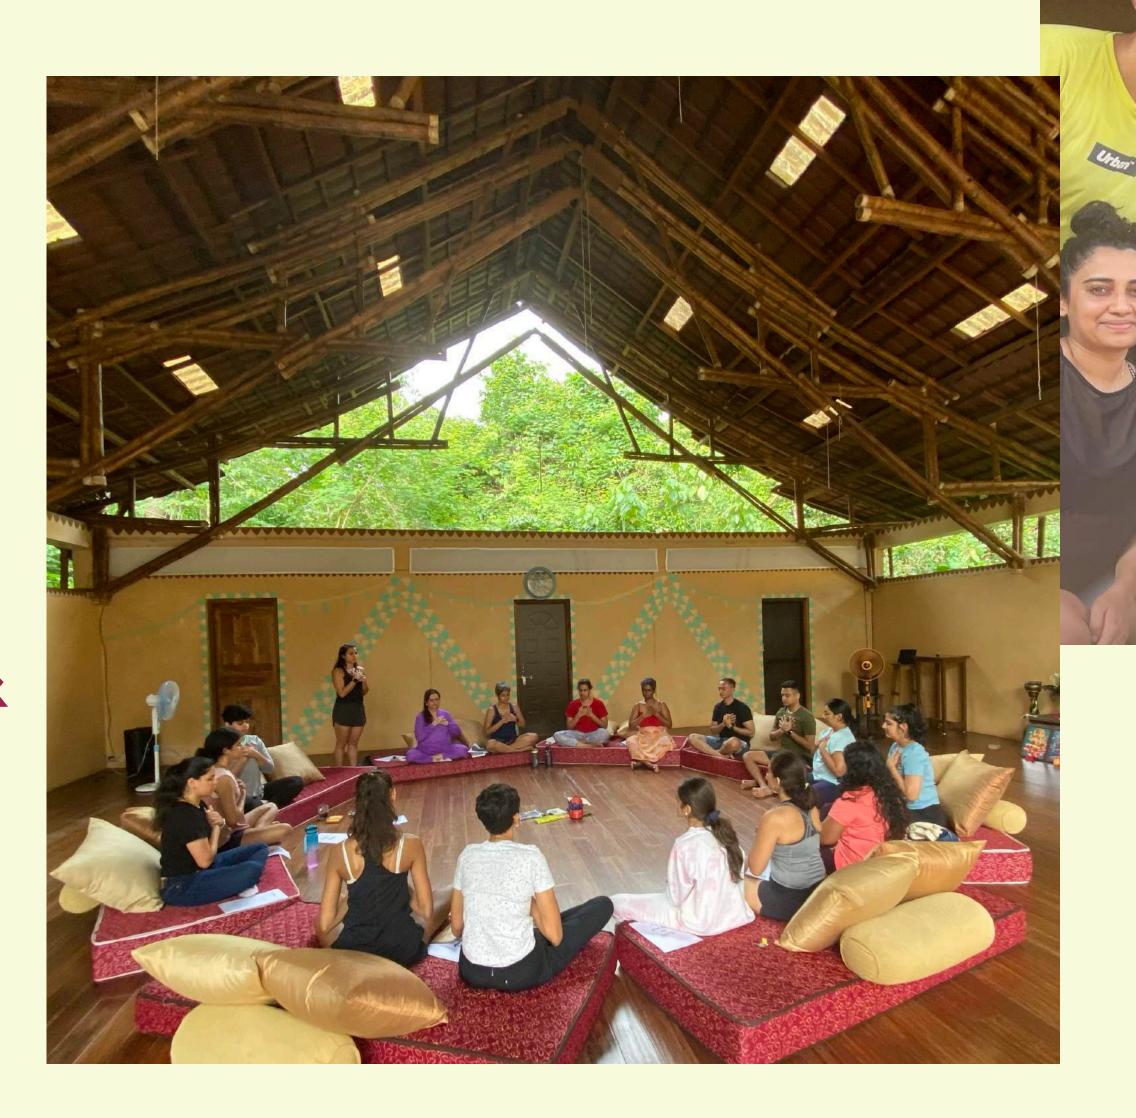

# Venue: Naya, Ubud, Bali

- Our Day Starts at around 7/8 am
- Each Day will be at least 1 movement session
- Each day will be at least 1 Ubud Immersion.
- Each Day at least 1 meditative immersion.
- Our days end with games / free time post dinner.
- Venue has a Pool, complimentary Wi-Fi

Pic: Our Movement Studio at Naya.

Enjoy the Pool,
Read A book,
Or pamper yourself with a FREE
60 min massage at Naya
During your free time.