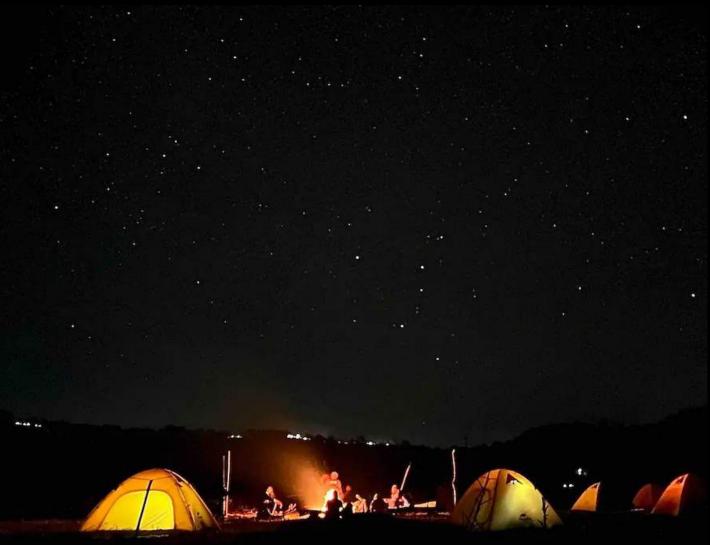

#### BALI: 9 to 14th July Includes

- 1. 4 immersive half-day excursions in secluded parts of Bali. Worth 200 USD
- 2. Jungle Retreat Camping Worth 150 USD
- 3.1 complimentary 60 min massage.
- 4.3 night stay At Luxury Naya Resort
- 5. All 3 meals from 9 to 13th July.
- 6. Transport to and fro airport till 14th July.