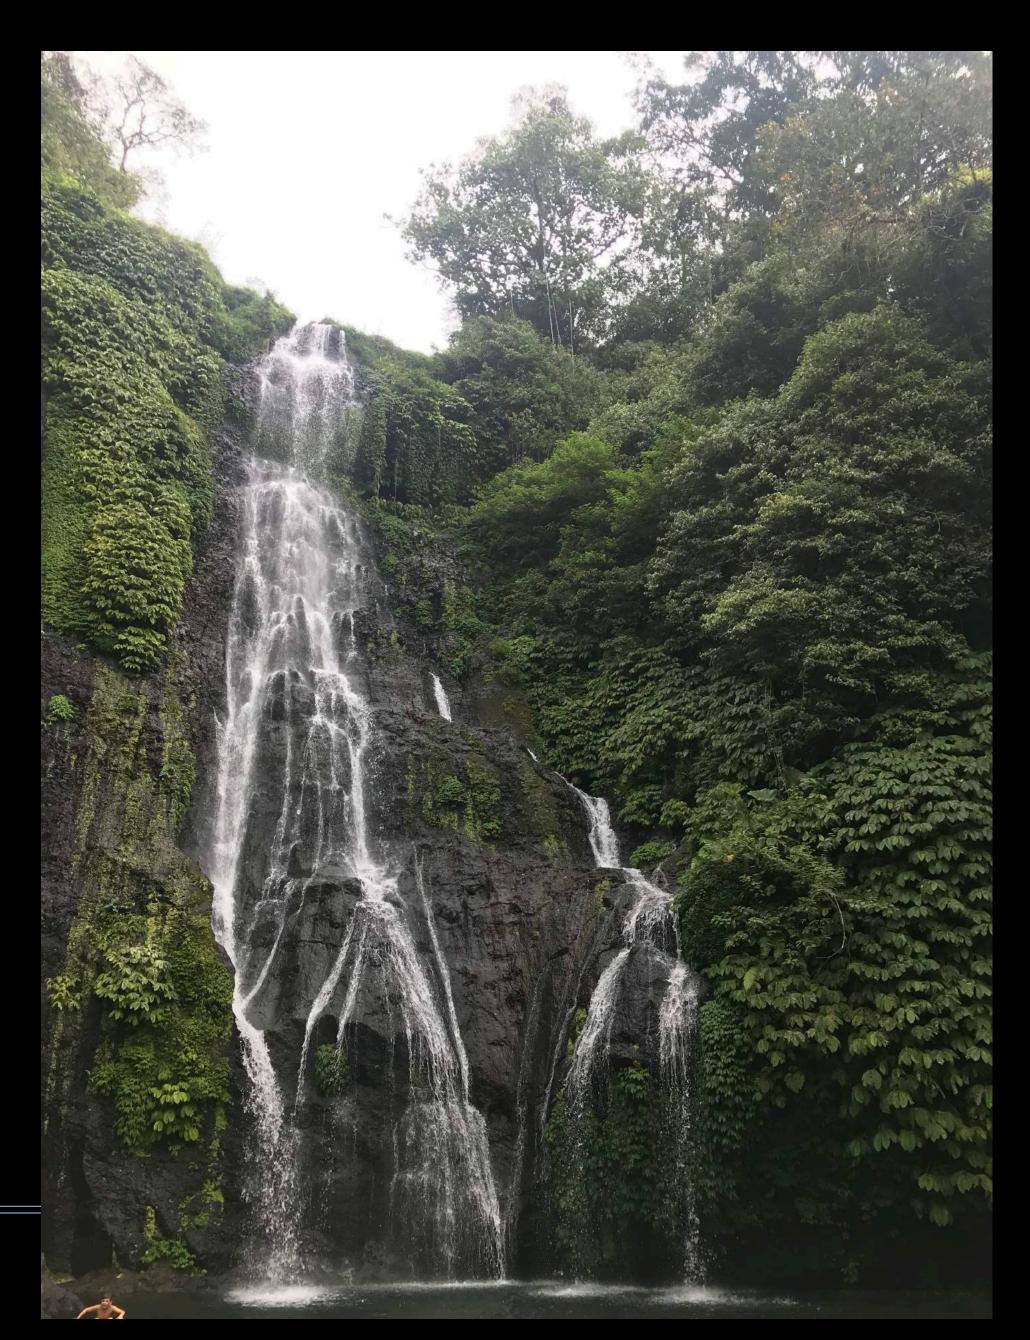

# BALI Edition will have Deep Immersive Experiences with Nature

- Jungles
- Waterfalls
- Rice Fields
- Mountains
- Beaches\*

<sup>\*</sup> Beaches will be post 13th July if you stay back after 14th July.