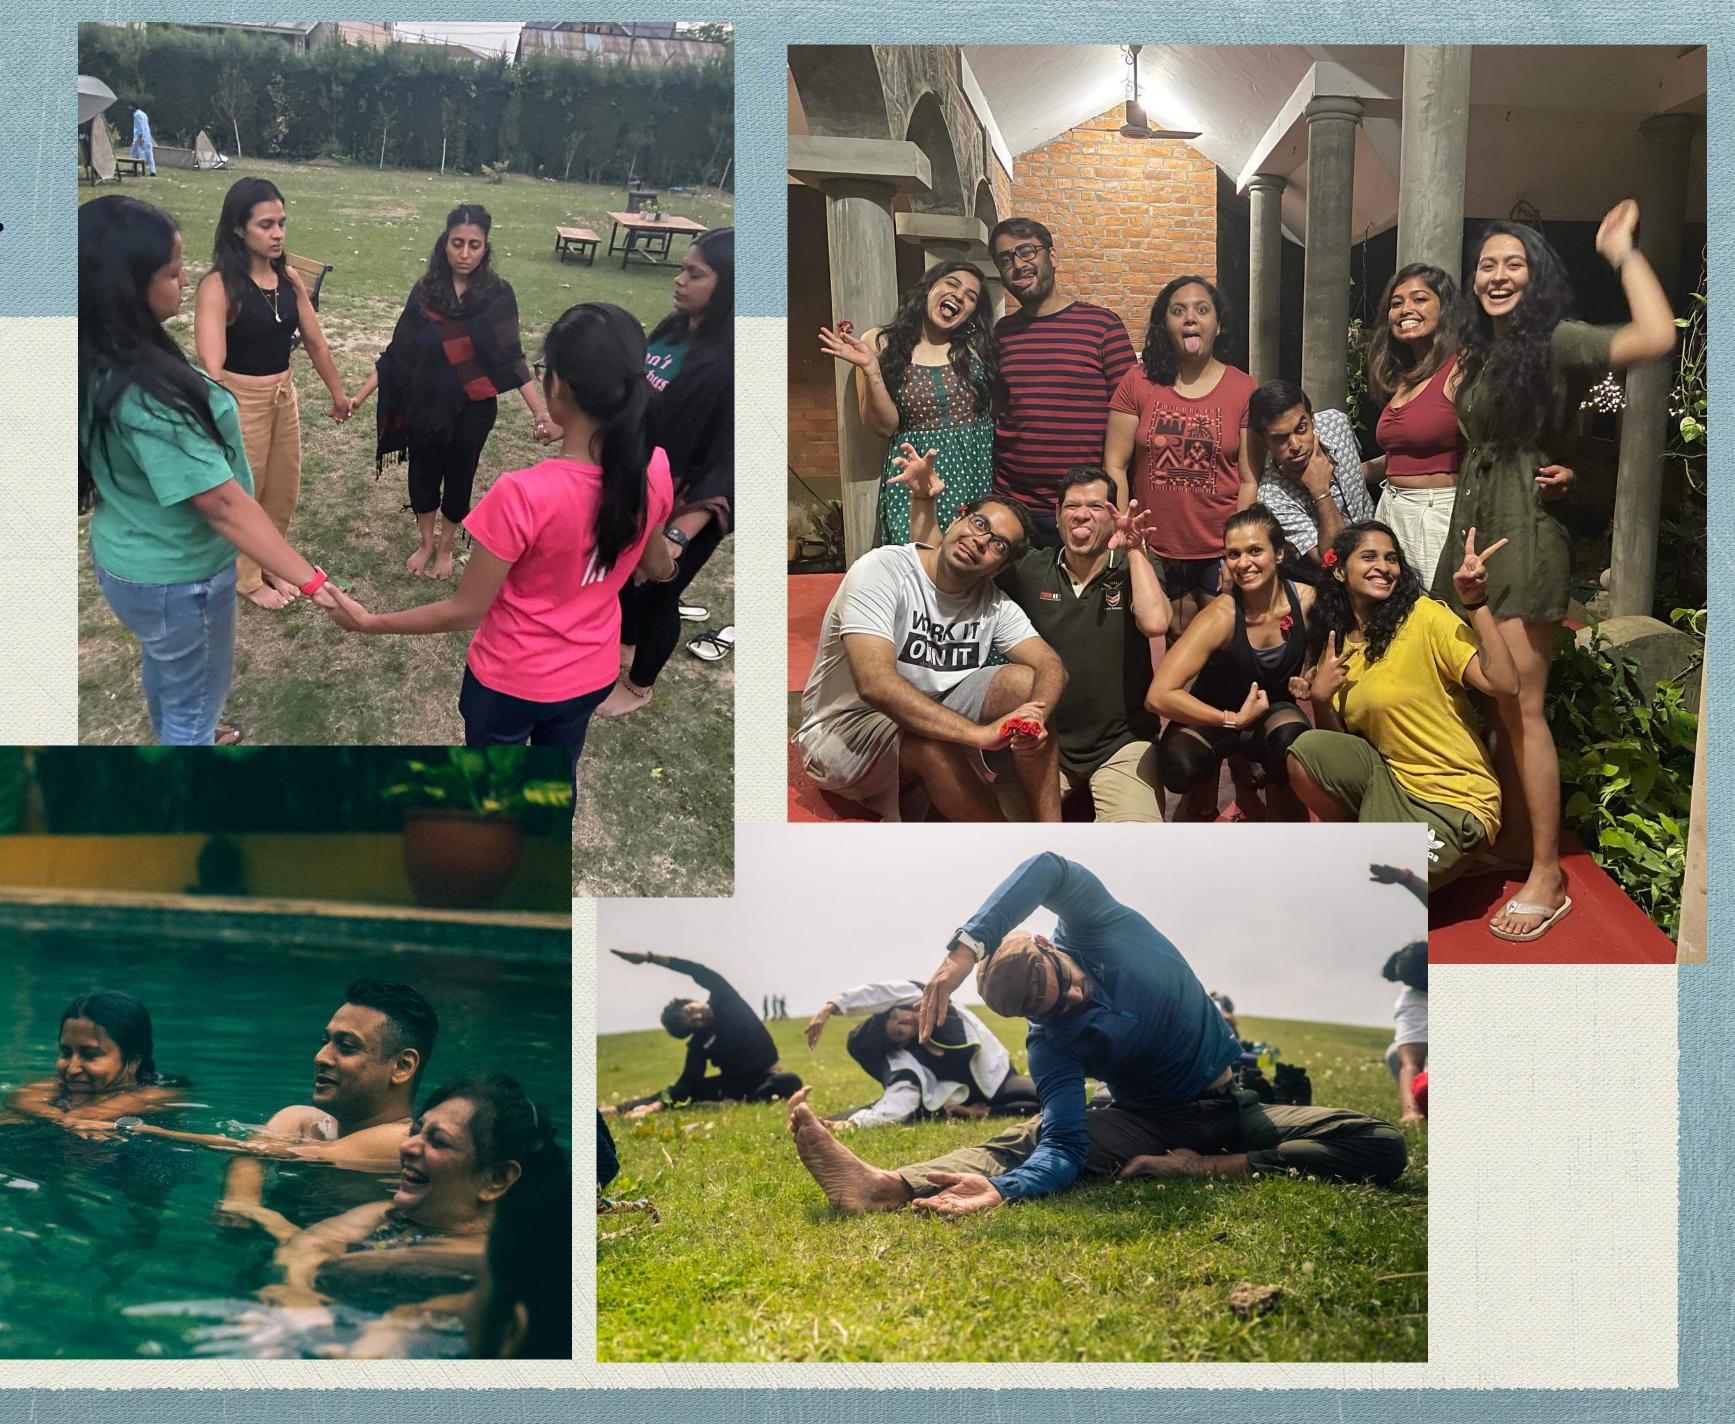

# Venue: Naya, Ubud, Bali

- Our Day Starts at around 7/8 am
- Each Day will be at least 1 movement session
- Each day will be at least 1 Ubud Immersion.
- Each Day at least 1 meditative immersion.
- Our days end with games / free time post dinner.
- Venue has a Pool, complimentary Wi-Fi

Pic: Our Movement Studio at Naya.

Enjoy the Pool,
Read A book,
Or pamper yourself with a FREE
60 min massage at Naya
During your free time.