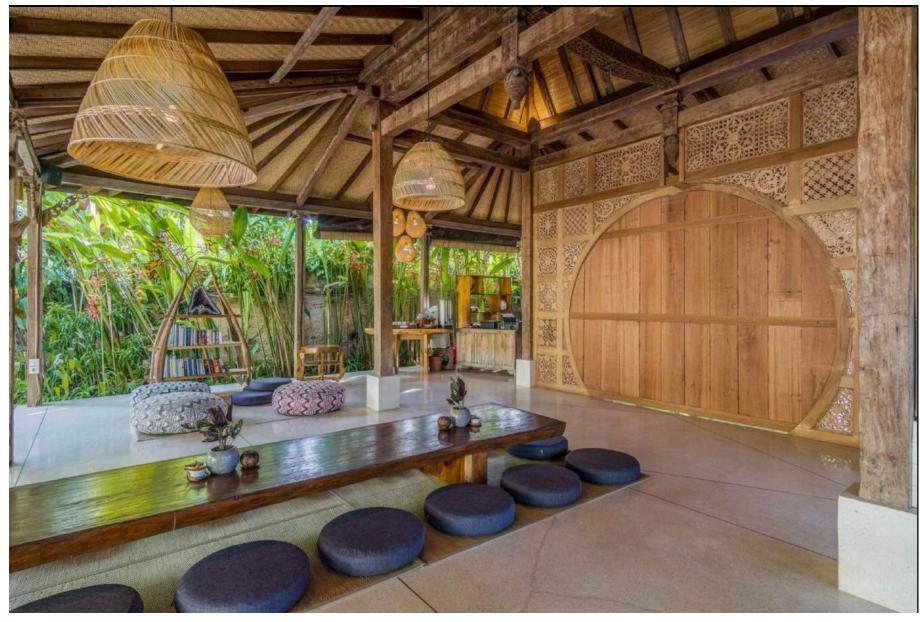

# Venue: Naya, Ubud, Bali

- Our Day Starts at around 7/8 am
- Each Day will be at least 1 movement session
- Each day will be at least 1 Ubud Immersion.
- Each Day at least 1 meditative immersion.
- Our days end with games / free time post dinner.
- Venue has a Pool, complimentary Wi-Fi

Pic: Our Movement Studio at Naya.

Enjoy the Pool,
Read A book,
Or pamper yourself with a FREE
60 min massage at Naya
During your free time.