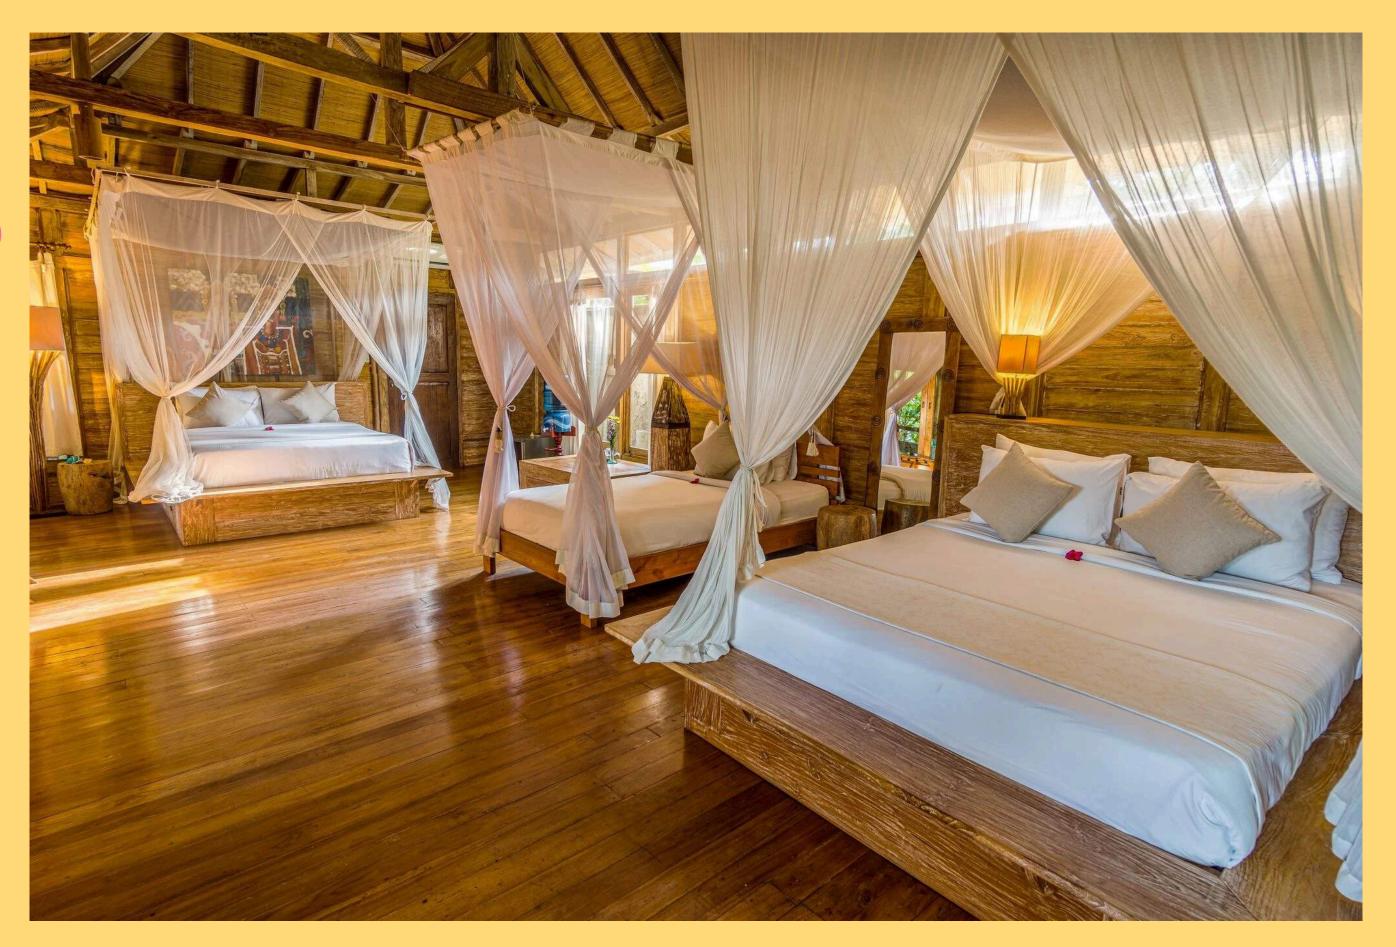

# Venue: Naya, Ubud, Bali

- Our Day Starts at around 7/8 am
- Each Day will be at least 1 movement session
- Each day will be at least 1 Ubud Immersion.
- Each Day at least 1 meditative immersion.
- Our days end with games / free time post dinner.
- Venue has a Pool, complimentary Wi-Fi

#### BALI: 9 to 14th July Includes

- 1. 4 immersive half-day excursions in secluded parts of Bali. Worth 200 USD
- 2. Jungle Retreat Camping Worth 150 USD
- 3.1 complimentary 60 min massage.
- 4.3 night stay At Luxury Naya Resort
- 5. All 3 meals from 9 to 13th July.
- 6. Transport to and fro airport till 14th July.