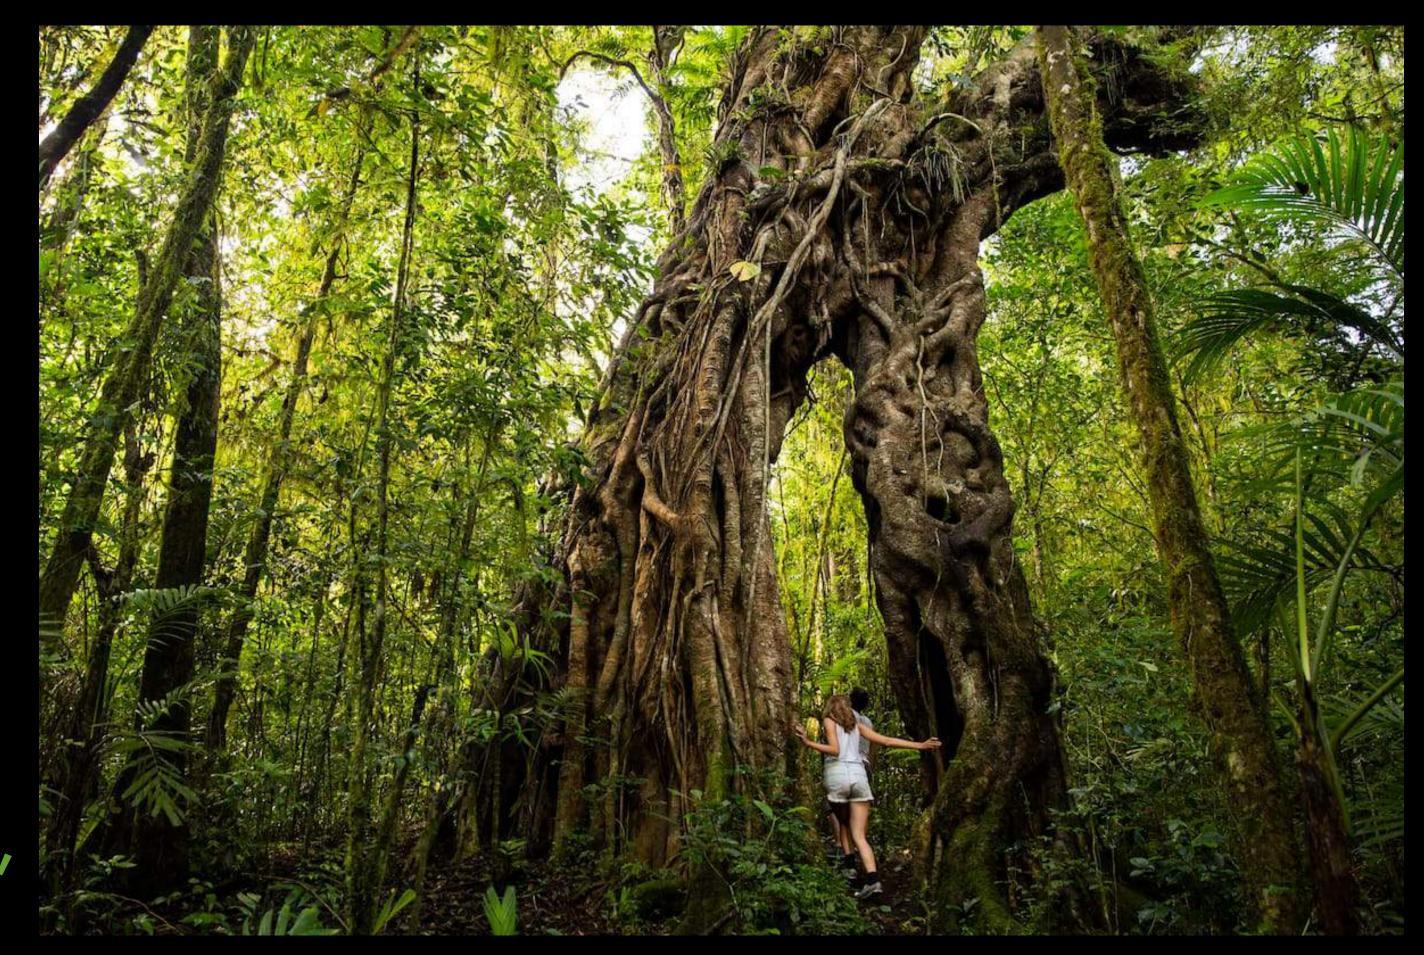

# BALI Edition will have Deep Immersive Experiences with Nature

- Jungles
- Waterfalls
- Rice Fields
- Mountains
- Beaches\*

<sup>\*</sup> Beaches will be post 13th July if you stay back after 14th July.