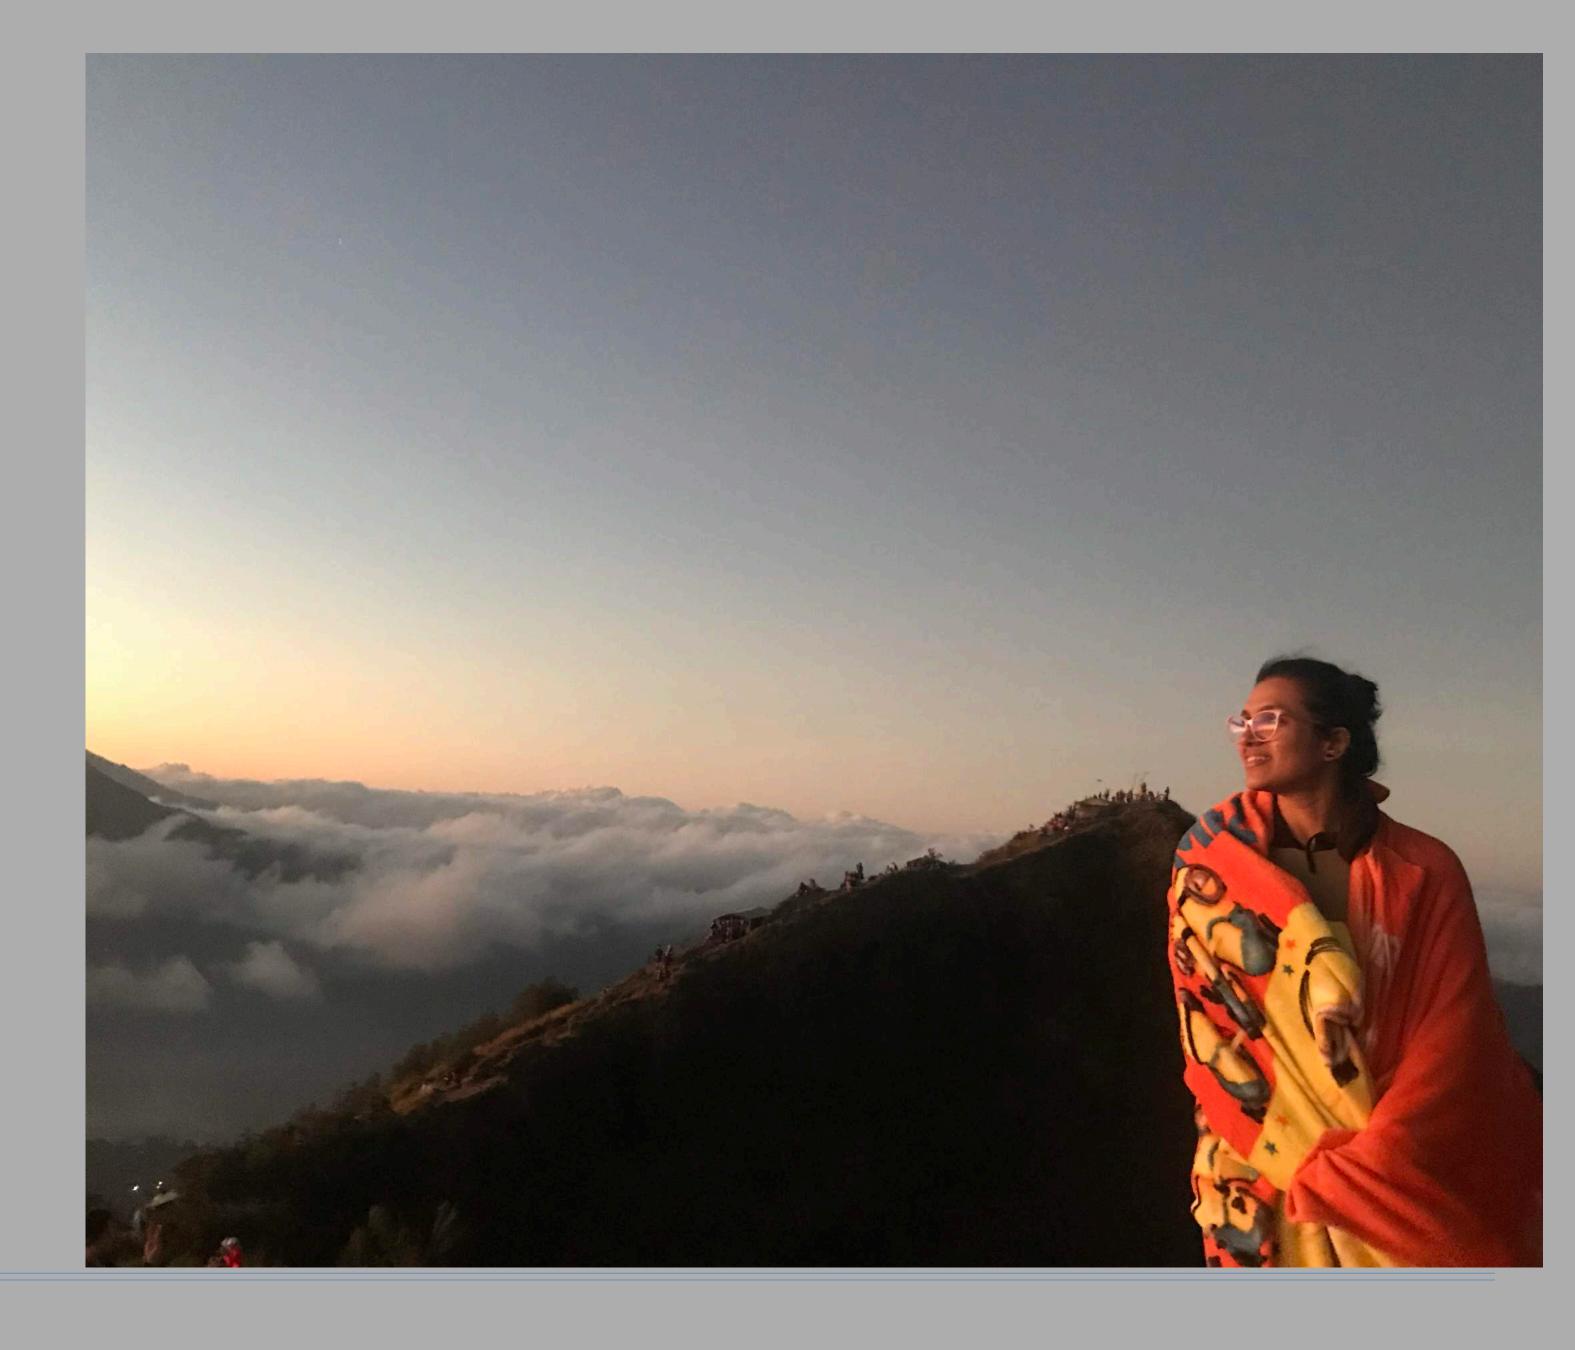

# BALI Edition will have Deep Immersive Experiences with Nature

- Jungles
- Waterfalls
- Rice Fields
- Mountains
- Beaches\*

<sup>\*</sup> Beaches will be post 13th July if you stay back after 14th July.

### POST 14th till 16th July

We travel as friends.

We explore a Canggu in

Bali - a different area.

We workout, We party,

We hike Mt. Batur or Mt.

Agung, We Chill together.